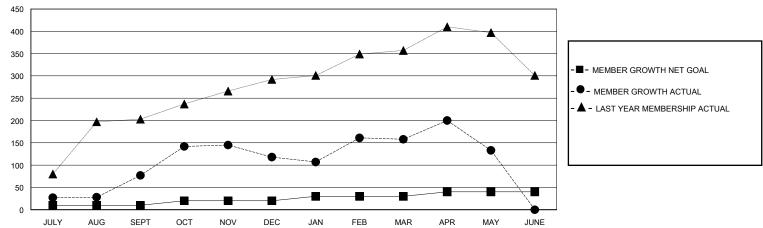

## GOALS AND ACTUAL MEMBERS CUMULATIVE

|                  |     | ir-                                            | 1                               |                |       |
|------------------|-----|------------------------------------------------|---------------------------------|----------------|-------|
| DROPPED CLUBS: 3 |     | 60 CLUBS OF 100 ADDED 1 OR MORE<br>NEW MEMBERS | GENDER DISTRIBUTION             |                |       |
|                  |     |                                                | MALE                            | 2,001 (62.26%) |       |
|                  |     | 1                                              | FEMALE                          | 1,211 (37.68%) |       |
| DROPPED MEMBERS  |     |                                                |                                 |                |       |
| DECEASED         | 7   | CLICK HERE FOR CUMULATIVE                      | TOTAL FAMILY UNIT MEMBERS       |                | 2,172 |
| CLUB CANCELLED   | 32  | MEMBERSHIP DATA                                |                                 |                | 4.040 |
| OTHER 260        |     |                                                | FAMILY MEMBERS PAYING HALF DUES |                | 1,342 |
| TOTAL            | 299 |                                                |                                 |                |       |

## District 3232F2

Results as of: 5/31/2024

| Г |                     | Manufacture |
|---|---------------------|-------------|
|   | GMT: LOCATION INDIA | GMT CA      |

| Clubs RESULTS FOR 2023-2024 |               |           |               | Members               |                        |                         |                                                    |
|-----------------------------|---------------|-----------|---------------|-----------------------|------------------------|-------------------------|----------------------------------------------------|
|                             |               |           |               | RESULTS FOR 2023-2024 |                        |                         |                                                    |
| QUARTER                     | NEW CLUB GOAL | NEW CLUBS | DROPPED CLUBS | QUARTER MEMI          | BER GROWTH NET<br>GOAL | MEMBER GROWTH<br>ACTUAL | DROPPED<br>MEMBERS ACTUAL<br>(including transfers) |
| JULY/AUG/SEPT               | 1             | 3         | 0             | JULY/AUG/SEPT         | 10                     | 147                     | 66                                                 |
| OCT/NOV/DEC                 | 0             | 3         | 1             | OCT/NOV/DEC           | 10                     | 124                     | 75                                                 |
| JAN/FEB/MAR                 | 1             | 2         | 1             | JAN/FEB/MAR           | 10                     | 102                     | 62                                                 |
| APR/MAY/JUNE                | 0             | 3         | 1             | APR/MAY/JUNE          | 10                     | 77                      | 99                                                 |