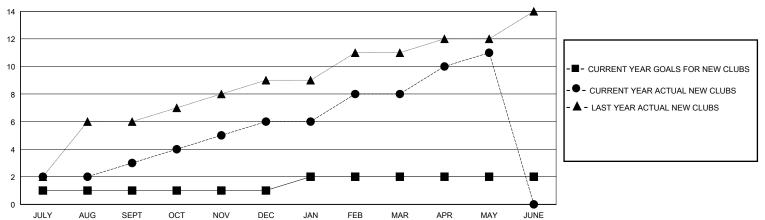

## GOALS AND ACTUAL NEW CLUBS CUMULATIVE

## District 3232F2

Results as of: 5/31/2024

| Г |                     | Manufacture |
|---|---------------------|-------------|
|   | GMT: LOCATION INDIA | GMT CA      |

| Clubs RESULTS FOR 2023-2024 |               |           |               | Members               |                        |                         |                                                    |
|-----------------------------|---------------|-----------|---------------|-----------------------|------------------------|-------------------------|----------------------------------------------------|
|                             |               |           |               | RESULTS FOR 2023-2024 |                        |                         |                                                    |
| QUARTER                     | NEW CLUB GOAL | NEW CLUBS | DROPPED CLUBS | QUARTER MEMI          | BER GROWTH NET<br>GOAL | MEMBER GROWTH<br>ACTUAL | DROPPED<br>MEMBERS ACTUAL<br>(including transfers) |
| JULY/AUG/SEPT               | 1             | 3         | 0             | JULY/AUG/SEPT         | 10                     | 147                     | 66                                                 |
| OCT/NOV/DEC                 | 0             | 3         | 1             | OCT/NOV/DEC           | 10                     | 124                     | 75                                                 |
| JAN/FEB/MAR                 | 1             | 2         | 1             | JAN/FEB/MAR           | 10                     | 102                     | 62                                                 |
| APR/MAY/JUNE                | 0             | 3         | 1             | APR/MAY/JUNE          | 10                     | 77                      | 99                                                 |